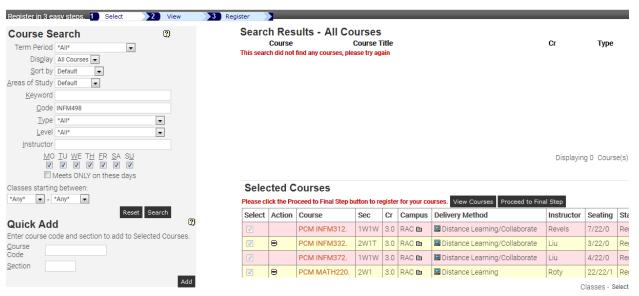

## **Consistency and standards**

Different styles of selection. Attention . Rating: 3.

## Improvement:

Consistency between search areas.

#### Registering for 2017 Fall MCN/ATL/RAC/NUR

| Register in 3 easy steps. 1 Select                            | 2 View                     | 3 Register          |             |                   | _                              |         | _           |                                    |              | _          |    |
|---------------------------------------------------------------|----------------------------|---------------------|-------------|-------------------|--------------------------------|---------|-------------|------------------------------------|--------------|------------|----|
| Course Search                                                 | 7                          | Sear                | ch Res      | sults - All Co    | urses                          |         |             |                                    |              |            |    |
| Term Period *All*                                             |                            |                     | Course      |                   | Course T                       | itle    |             |                                    | Cr           | Туре       |    |
| Display All Courses 👻                                         |                            |                     | BUS AC      | C 205.            | Introduct                      | ory M   | anagerial / | Accounting                         | 3.00         | Lecture    | ;  |
| Sort by Default                                               |                            |                     | BUS AC      | C 372.            | Intermed                       | Finan   | cial Accou  | nting II                           | 3.00         | Lecture    |    |
| Areas of Study Default                                        |                            | ٠                   |             |                   | Tax Accounting                 |         |             |                                    | 3.00         | Lecture    | ;  |
| Keyword                                                       |                            | ±                   |             |                   | Accounting Information Systems |         |             | ystems                             | 3.00         | Lecture    | ;  |
|                                                               |                            |                     | BUS BA      | 662.              | Social Me                      | edia ar | nd eMarke   | ting                               | 3.00         | Lecture    |    |
| Type *All*                                                    |                            |                     | BUS BA      | A 601.            | Manageri                       | al Eco  | onomics     |                                    | 3.00         | Lecture    | ;  |
| Level *All*                                                   | •                          | ±                   | BUS BA      | A 603.            | Financial                      | & Ma    | nagerial A  | counting                           | 3.00         | Lecture    |    |
| Instructor                                                    |                            |                     | BUS BA      | A 607.            | Managen                        | nent li | nfor Syster | ns                                 | 3.00         | Lecture    |    |
| MO IU WE TH ER SA SU<br>VVVVVVVVV<br>Meets ONLY on these days |                            | Go to F             | Page:       | Go                |                                | -       |             | Dis                                | playing 1-10 | of 114 C   | 0  |
| Classes starting between:<br>*Any* - *Any* -                  | The course v               | vas not found. Ente | r the secti | on if one exists. |                                | gister  | for your co | urses. View Courses Proceed to Fir | nal Step     |            |    |
| Reset                                                         | Sea                        |                     |             |                   |                                | Cr      | Campus      | Delivery Method                    | Instructor   | Seating    |    |
| Quick Add                                                     |                            |                     |             |                   | Ok                             | 3.0     | RAC 🗈       | Distance Learning/Collaborate      | Revels       | 7/22/0     | R  |
| Epter course code and section to add to Sel                   | ected <del>oburses</del> . |                     | •           | PCM INFM332.      | 2W1T                           | 3.0     | RAC 🗈       | Distance Learning/Collaborate      | Liu          | 3/22/0     | R  |
| Code INFM498                                                  |                            |                     |             | PCM INFM372.      | 1W1W                           | 3.0     | RAC 🗈       | Distance Learning/Collaborate      | Liu          | 4/22/0     | R  |
| Section                                                       |                            |                     |             | PCM MATH220.      | 2W1                            | 3.0     | RAC 🗈       | Distance Learning                  | Roty         | 22/22/1    | R  |
|                                                               | Add                        |                     |             |                   |                                |         |             |                                    | C            | lasses - S | se |

## Error prevention

Not very clear where to enter the course code since it has different names. Also has a gap between letters and numbers. **Rating: 3**.

#### Improvement:

Consistency between search areas.

Registering for 2017 Fall MCN/ATL/RAC/NUR